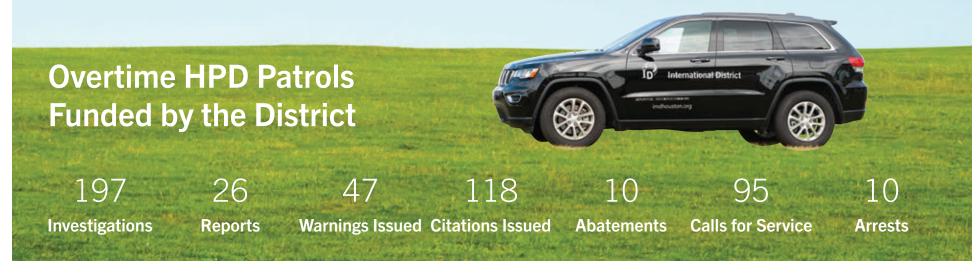

Fall 2022

| Statistics        | JAN | FEB | MAR | APR | MAY | JUN | JUL | AUG | SEPT |
|-------------------|-----|-----|-----|-----|-----|-----|-----|-----|------|
| Investigations    | 119 | 64  | 76  | 116 | 122 | 130 | 90  | 128 | 98   |
| Police Reports    | 0   | 0   | 0   | 0   | 0   | 0   | 0   | 0   | 0    |
| Warnings          | 0   | 0   | 0   | 0   | 0   | 0   | 1   | 1   | 0    |
| Citations Issued  | 0   | 2   | 0   | 1   | 1   | 0   | 0   | 0   | 0    |
| Abatements        | 1   | 2   | 3   | 0   | 0   | 1   | 1   | 2   | 0    |
| Calls for Service | 1   | 6   | 1   | 1   | 4   | 0   | 3   | 3   | 1    |
| BMW Cards         | 1   | 2   | 1   | 2   | 1   | 1   | 2   | 3   | 0    |
| Arrest            | 4   | 0   | 0   | 0   | 1   | 0   | 0   | 2   | 0    |