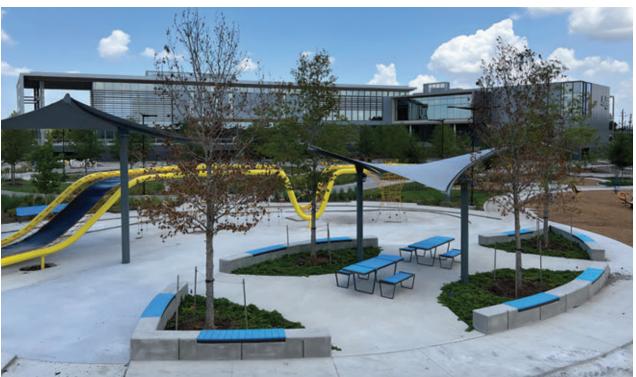

As this was written, the city of Houston was on the verge of opening its first-ofits-kind, new Alief Neighborhood Center on Bellaire Boulevard. The \$58.5 million facility combines a library, senior center, WIC center, athletic amenities, a Health and Human Service officer and much more in a multi-story complex measuring more than 70,000 square feet. Plus there is a park next door. Enid Howard, chief of staff of the city's General Services Department, predicts visitors from across the metropolitan area will visit and take advantage of the new combination.