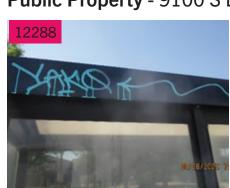

## **Graffiti Abatement Reports**

| Sites Abated     | JAN | FEB | MAR | APR | MAY | JUN | JUL | AUG | SEPT | TOTAL |
|------------------|-----|-----|-----|-----|-----|-----|-----|-----|------|-------|
| Private Property | 35  | 35  | 20  | 23  | 26  | 24  | 22  | 12  | 35   | 232   |
| Public Property  | 40  | 22  | 22  | 39  | 36  | 29  | 32  | 45  | 18   | 283   |
| Dumpsters        | 1   | 1   | 3   | 1   | 1   | 4   | 0   | 0   | 0    | 11    |
| Total            | 76  | 58  | 45  | 63  | 63  | 57  | 54  | 57  | 53   | 526   |

Public Property - 9100 S Dairy Ashford

| Sites Abated        | 2012 | 2013 | 2014 | 2015 | 2016 | 2017 | 2018 | 2019 | 2020 | 2021 | 2022 | TOTALS |
|---------------------|------|------|------|------|------|------|------|------|------|------|------|--------|
| Private<br>Property | 522  | 912  | 548  | 638  | 363  | 275  | 209  | 231  | 191  | 248  | 232  | 4,369  |
| Public<br>Property  | 798  | 820  | 572  | 656  | 579  | 435  | 418  | 454  | 424  | 303  | 283  | 5,742  |
| Dumpsters           | 21   | 21   | 23   | 18   | 8    | 17   | 12   | 8    | 10   | 23   | 11   | 172    |
| Total               | 1341 | 1753 | 1143 | 1312 | 950  | 727  | 639  | 693  | 625  | 574  | 526  | 10,283 |