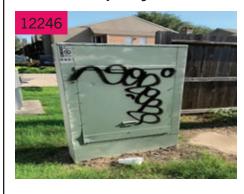

## **Graffiti Abatement Reports**

| Sites Abated     | JAN | FEB | MAR | APR | MAY | JUN | JUL | AUG | SEPT | TOTAL |
|------------------|-----|-----|-----|-----|-----|-----|-----|-----|------|-------|
| Private Property | 35  | 35  | 20  | 23  | 26  | 24  | 22  | 12  | 35   | 232   |
| Public Property  | 40  | 22  | 22  | 39  | 36  | 29  | 32  | 45  | 18   | 283   |
| Dumpsters        | 1   | 1   | 3   | 1   | 1   | 4   | 0   | 0   | 0    | 11    |
| Total            | 76  | 58  | 45  | 63  | 63  | 57  | 54  | 57  | 53   | 526   |

### Private Property - 8335 Hwy 6 S

12252

**Public Property** - 9401 Coventry Square

Public Property - 8500 S. Course

**Private Property** - 9103 S Dairy Ashford

**Private Property** - 12261 Bellaire

Public Property - 6902 Cook